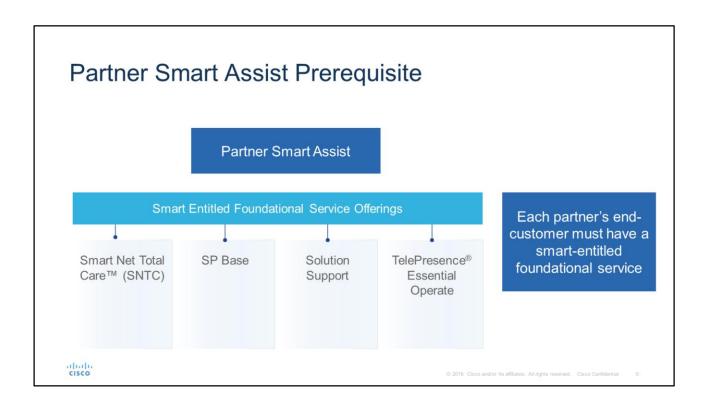

## Partner Smart Assist

Partner Smart Assist is a new technical services offer sold Tier 1 and Tier 2 partners to help them successfully deliver smart capability services to their customers

4.0

A partner's end customer must have a smart entitled service. Effective July 27, 2015 Smart entitled services include Smart Net Total Care, SP Base, Solution Support, and Telepresence Essential Operate.