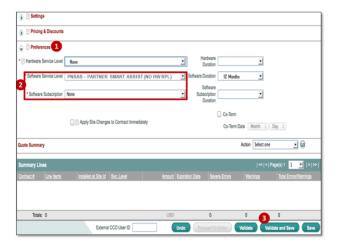

# **CSCC** – Partner Smart Assist Service Level Selection in Drop Down Menu

cisco

© 2014 Cieco and/or its affiliates. All rights received. Cieco Confidential