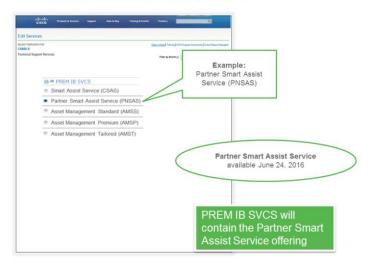

# **CCW** – Partner Smart Assist Service Under PREM IB SVCS Drop Down Menu Available June 24, 2016

cisco

2014 Cisco and/or its affiliates. All rights reserved. Cisco Confidential