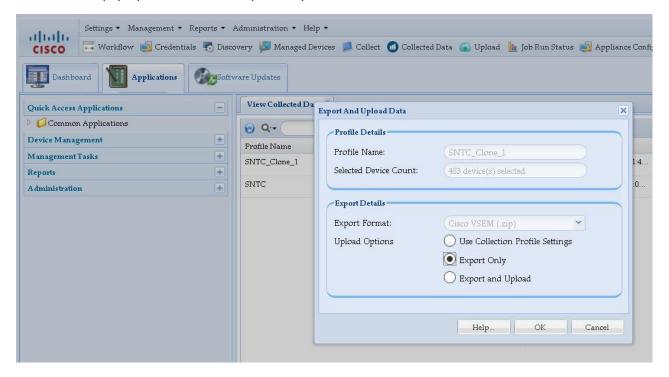

3. In the pop-up window select Export Only and click OK to confirm

4. To monitor the creation of the file, go to Job Run Status and find the CPExport job currently running

5. To download the file, go to Reports→Job Management Reports...