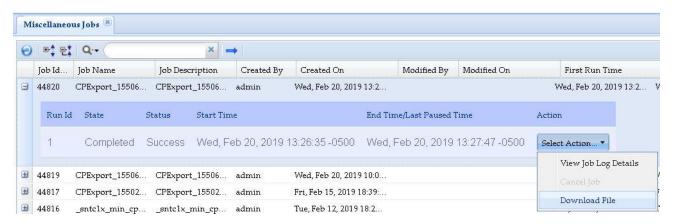

6. From the Job Group Type select Miscellaneous Jobs and be sure the Sub Type is set to CP Export Jobs

7. Find the Job Name that matches the one from Step 4, expand the job details and select Download File from the drop-down menu

8. Import this zip file directly to the SNTC portal and make no changes to the contents.