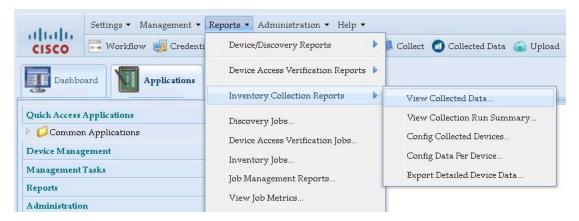

## **Exporting collection file from CSPC for manual import into SNTC portal**

From the CSPC GUI, go to Reports→Inventory Collection Reports→View Collected Data...

2. From the most recently completed collection, select Export and Upload Data from the drop-down menu