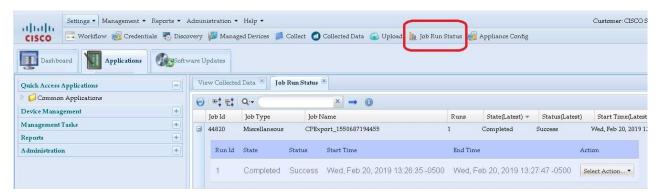

3. In the pop-up window select Export Only and click OK to confirm

4. To monitor the creation of the file, go to Job Run Status and find the CPExport job currently running

5. To download the file, go to Reports→Job Management Reports...