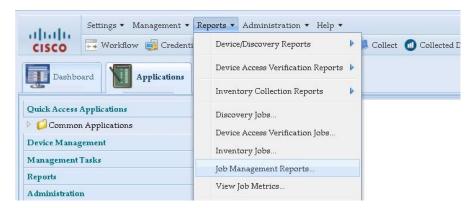

3. In the pop-up window select Export Only and click OK to confirm

4. To monitor the creation of the file, go to Job Run Status and find the CPExport job currently running

5. To download the file, go to Reports→Job Management Reports...