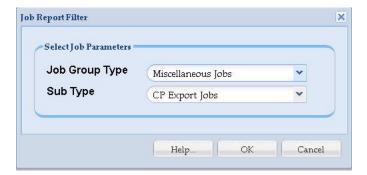

6. From the Job Group Type select Miscellaneous Jobs and be sure the Sub Type is set to CP Export Jobs

7. Find the Job Name that matches the one from Step 4, expand the job details and select Download File from the drop-down menu