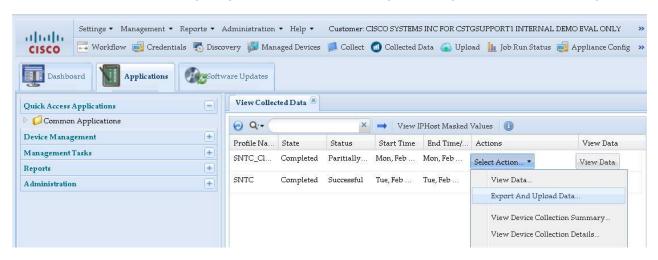

## **Exporting collection file from CSPC for manual import into SNTC portal**

From the CSPC GUI, go to Reports→Inventory Collection Reports→View Collected Data...

2. From the most recently completed collection, select Export and Upload Data from the drop-down menu