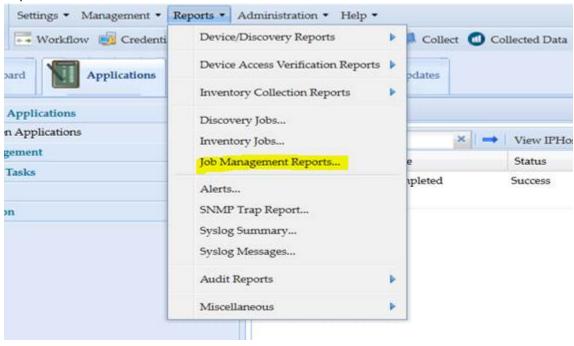

## 3. Click "OK" to export the data

Again click "OK" to complete the export

 Click "Reports → Job Management Reports"

Select "Miscellaneous Jobs"

5. Select the required CPExport\_xxxx Job

6. Click "Select Action → Download File"