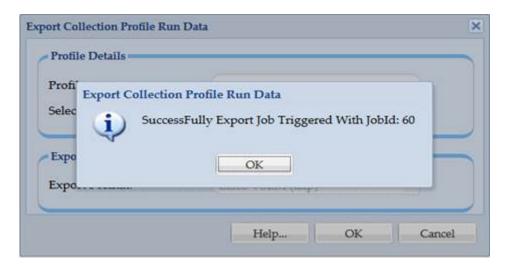

## 3. Click "OK" to export the data

Again click "OK" to complete the export

 Click "Reports → Job Management Reports"

Select "Miscellaneous Jobs"

5. Select the required CPExport\_xxxx Job

6. Click "Select Action → Download File"