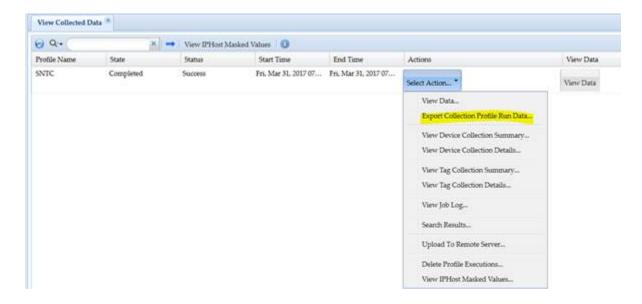

Note only an admin user from the customer portal can perform the below Please follow the below steps to export the collected inventory data from CSPC GUI

1. Click "Collected Data" from Quick access link or Click "Reports → Inventory Collection Reports → View Collected Data" from the drop down menu

2. Click "Export Collection Profile Run Data"