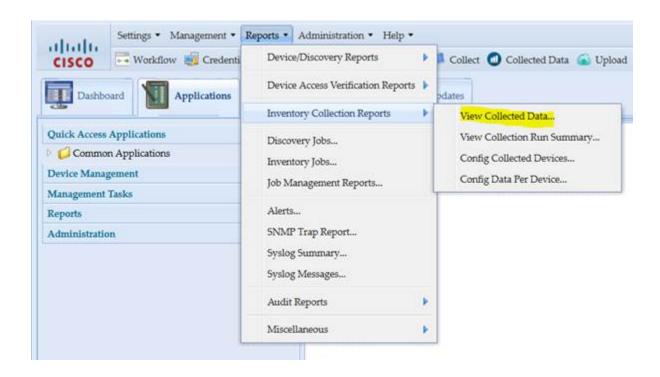

Note only an admin user from the customer portal can perform the below Please follow the below steps to export the collected inventory data from CSPC GUI

1. Click "Collected Data" from Quick access link or Click "Reports → Inventory Collection Reports → View Collected Data" from the drop down menu