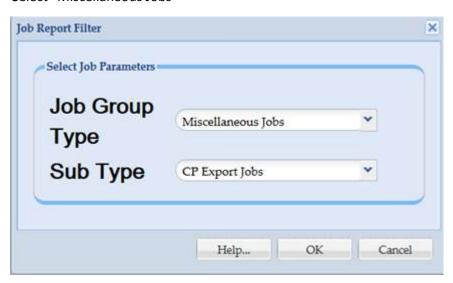

## 3. Click "OK" to export the data

Again click "OK" to complete the export

 Click "Reports → Job Management Reports"

Select "Miscellaneous Jobs"

5. Select the required CPExport\_xxxx Job

6. Click "Select Action → Download File"