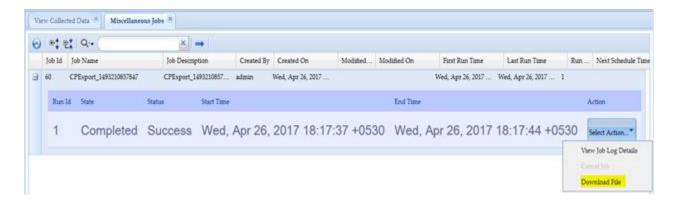

## 3. Click "OK" to export the data

Again click "OK" to complete the export

 Click "Reports → Job Management Reports"

Select "Miscellaneous Jobs"

5. Select the required CPExport\_xxxx Job

6. Click "Select Action → Download File"

Save the CPExport .zip file

7. Please upload the CPExport .zip file to SNTC portal using file import option