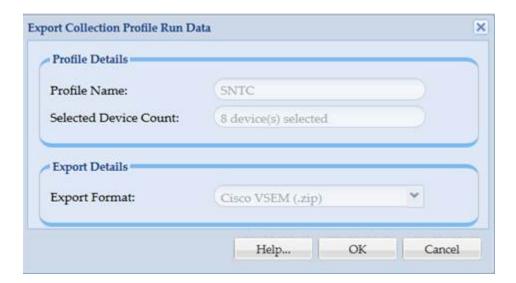

## 3. Click "OK" to export the data

Again click "OK" to complete the export

 Click "Reports → Job Management Reports"

Select "Miscellaneous Jobs"

5. Select the required CPExport\_xxxx Job

6. Click "Select Action → Download File"