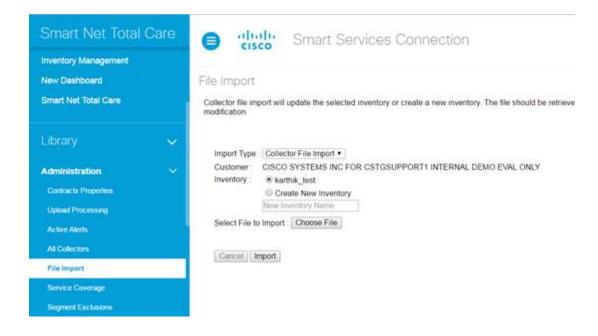

Save the CPExport .zip file

7. Please upload the CPExport .zip file to SNTC portal using file import option