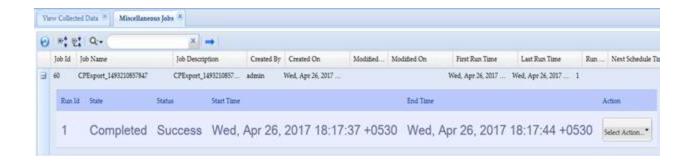

## 3. Click "OK" to export the data

Again click "OK" to complete the export

 Click "Reports → Job Management Reports"

Select "Miscellaneous Jobs"

5. Select the required CPExport\_xxxx Job

6. Click "Select Action → Download File"