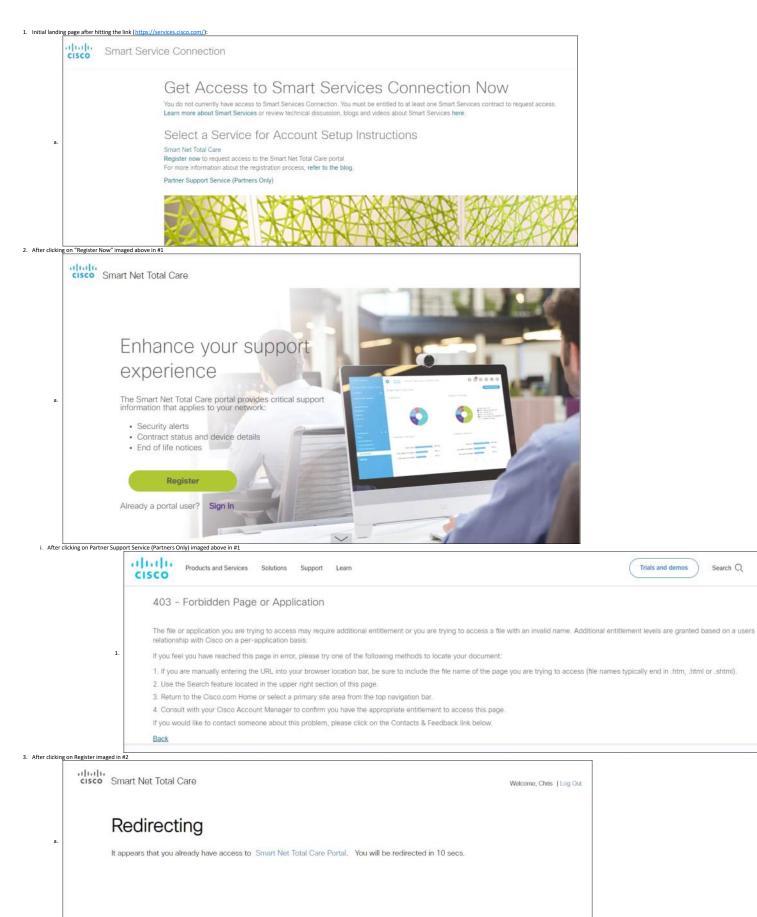

Wednesday, July 24, 2024 11:40 AM

4. Back to square one after redirect – im brought to this page after hitting on "Sign In" option imaged

in #2 as well

Smart Service Connection
Get Access to Smart Services Connection Now
You do not currently have access to Smart Services Connection Nou must be entitled to at least one Smart Services contract to request access.
Learn more about Smart Services or review technical discussion, blogs and videos about Smart Services here.
Select a Service for Account Setup Instructions
Smart Net Total Care
Register now to request access to the Smart Net Total Care portal
For more information about the registration process, refer to the blog.
Partner Support Service (Partners Only)