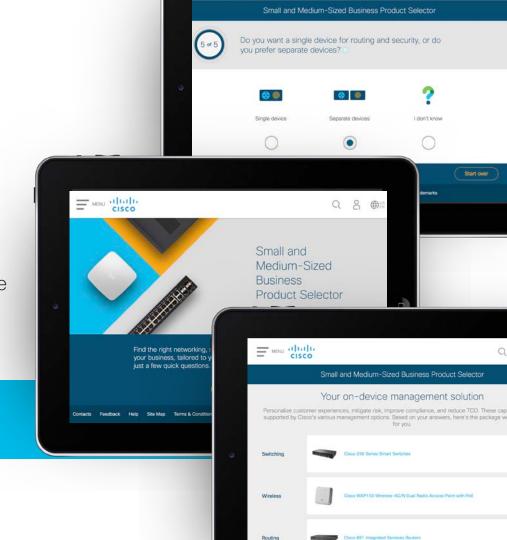

## Check Out Our Solution Selector Tool

Simple guidance for choosing the perfect SMB network solutions for you!

You're running a business, and evaluating technology solutions and doing proof of concepts isn't your top priority. That's why we provide a simple tool to help you choose which products are best suited for your environment – switching, wireless, routing, and security – with just a few simple questions.

Try it now at <a href="http://bit.ly/ciscoselectortool">http://bit.ly/ciscoselectortool</a>