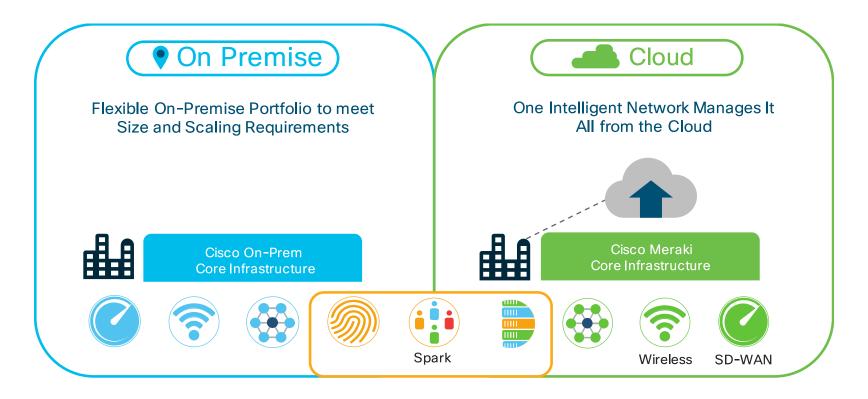

## Simple, Secure, and Scalable

Solutions for All!

## Simple On-Premise Wireless: Mobility Express

Fast IT: Setup in Minutes

## Cisco Meraki Full Stack

Bringing the cloud to enterprise networks

**MV Vision** 

## Deployment in minutes: Cisco Umbrella Security