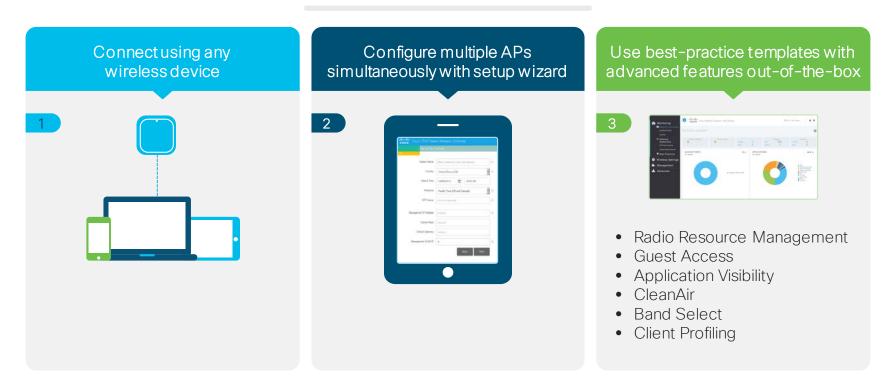

## Simple On-Premise Wireless: Mobility Express

Fast IT: Setup in Minutes

## Demo – Mobility Express UI Demo