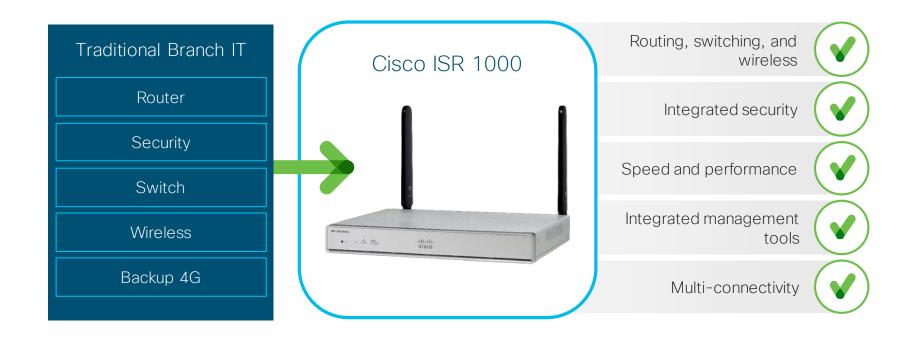

My Mobile Workforce with Secure Wireless

- Meraki MR
- Mobility Express
- Umbrella
- WAP
- Webex Meetings & Teams
- Webex Devices

Increase employee productivity & flexibility



Optimize
My Business
with Network Reliability

- Meraki Full Stack
- Cat2K, Mobility Express, ISR 1100
- Umbrella
- SBTG
- HyperFlex, UCS + Veeam
- Webex Meetings & Teams
- Webex Devices

Ensure always-on with simple, smart solutions



Today's Webinar Theme:

## Optimize My Business with Network Reliability

Always on: Simple, smart solutions

**Scalable:** Support demands for bandwidth, data, and new digital apps

**Easy:** Cloud-based or on-premise management

Future-proof: Whatever your business plans for growth

## Simple, Secure, and Scalable

Solutions for All!



#### The 1100 ISR: Your Office in a Box.



### Cisco 2960L

#### Zero Compromise - Lowest Priced Fanless Switches - Set and Forget



## Simple On-Premise Wireless: Mobility Express

Fast IT: Setup in Minutes





## Demo – Mobility Express UI Demo

## Cisco Meraki Full Stack

Bringing the cloud to enterprise networks







**MV Vision** 



## Demo – Meraki Dashboard

## Deployment in minutes: Cisco Umbrella Security



#### On-network coverage

With one setting change

Integrated with Cisco ISR 1K and 4K series and Cisco WI AN controllers

#### Off-network coverage

With AnyConnect VPN client integration

Or with any VPN using lightweight Umbrella client



## Before we go...

## Simple, Secure, Reliable Networking

- √ Your Needs
- √ Your Budget
- √ Your Business



Secure
against threats
& protect
your data



Enable My Mobi