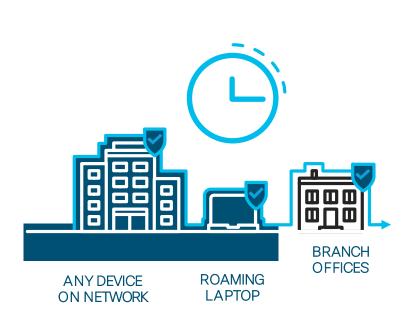

## Deployment in minutes: Cisco Umbrella Security

#### On-network coverage

With one setting change

Integrated with Cisco ISR 1K and 4K series and Cisco WI AN controllers

#### Off-network coverage

With AnyConnect VPN client integration

Or with any VPN using lightweight Umbrella client