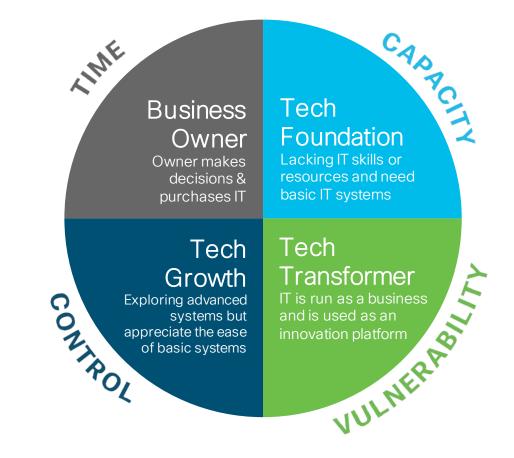

## One Size Does Not Fit All

## What's keeping you up at night?

"My business had a security breach, we heard about the latest attack, and have a new compliance regulation. We need help ensuring our business is secure."

"My business is growing,
we are innovating, and
need to ensure our teams
can be productive,
collaborative, and secure,
anywhere.
We need great tech so
we can attract and retain
the best talent."

"We have new applications, new devices, and lots of video slowing down the network, and last week we had an outage that cost us a ton of money. It's critical we stay up and running, securely."