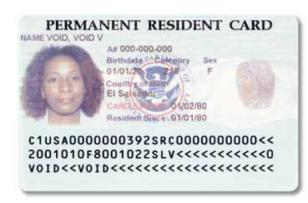

Older version Permanent Resident Card (Form I-551) front and back

New version of Permanent Resident Card (Form I-551) front and back