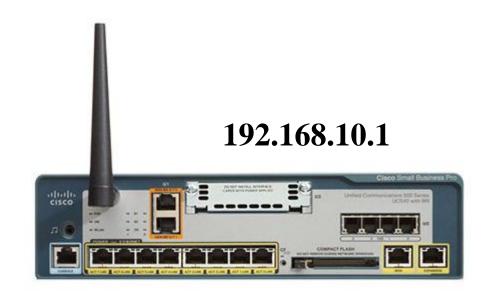

VLAN1 192.168.10.X



# **VLAN 100**

# 10.0.1.X













# **101**



# **102**



# **103**



# **104**



# 105



# 106





# inhaline cisco







# **Buttons**

- 1 Normal EXT
- 2 Share 101
- 3 Share 102
- 4 Share 103

SIP 02 9999 2570 - 2571 **Day Time** 

8-5 Mon Friday

**Try First** 

**101** 

**102** 

106

**Call Flow** 







Busy / No Answer 6 Rings

Thankyou for Calling My Business all Operators are Busy.

# Place on Hold and Try Blast Group Again

**101** 

102

106







We are Sorry no one is able to take your Call please try again later.

Hang Up

#### **SIP**

## 02 9999 2570

Thankyou for Calling My
Business our Office is Closed
please Call back between
Monday and Friday 8-5

#### 02 9999 2571

Thankyou for Calling My
Business our Office is Closed
please Cal