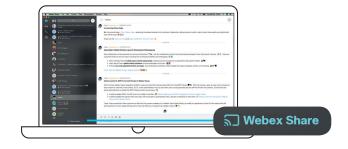

# Hey, I'm a Webex Share device, see what I can do





## Share your devices screen on any display

Cisco Webex Share is a palm-sized device that plugs into the HDMI port on your display, to turn it into a wireless presentation screen with the Webex Teams or Webex Meetings app.

### Connect wirelessly to a monitor, display, or TV

#### STEP 01

Open the Cisco Webex Teams app on your laptop or mobile device.

Automatic pairing starts.



#### STEP 02

Make sure that you can see the device name on the bottom left.

If you don't see the device name, pair manually. Click on the device name.



#### STEP 03

Click Share Screen.



#### STEP 04

Click Stop to stop sharing.