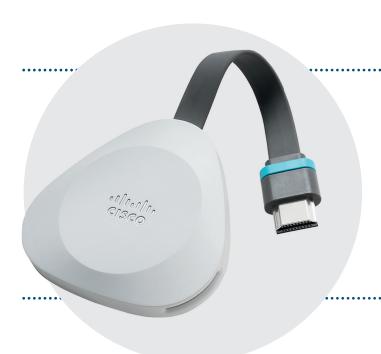

## Share your devices screen on any display

Cisco Webex Share is a palm-sized device that plugs into the HDMI port on your display, to turn it into a wireless presentation screen with the Webex Teams or Webex Meetings app.