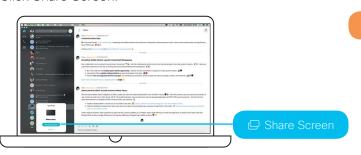

# Hey, I'm a Webex Share device, see what I can do





## Share your devices screen on any display

Cisco Webex Share is a palm-sized device that plugs into the HDMI port on your display, to turn it into a wireless presentation screen with the Webex Teams or Webex Meetings app.

### Connect wirelessly to a monitor, display, or TV

#### STEP 01

Open the Cisco Webex Teams app on your laptop or mobile device.

Automatic pairing starts.



#### STEP 02

Make sure that you can see the device name on the bottom left.

If you don't see the device name, pair manually. Click on the device name.



#### STEP 03

Click Share Screen.



#### STEP 04

Click Stop to stop sharing.