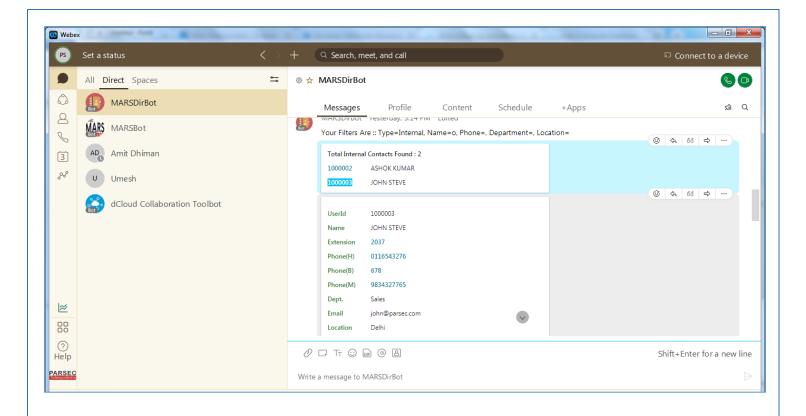

User can search contacts on the basis of multiple filters like Name, Phone No, Mobile No, Company, Department, and Location

Import/upload contact list in the application which can be accessed by enterprise users

Search Internal/External contacts using multiple filters

PARSEC TELESYSTEMS is a "Cisco Preferred Solution Partner" providing off the shelf applications & customized application integration services to clients across the globe in Cisco Enterprise & Cisco Contact Center domain.