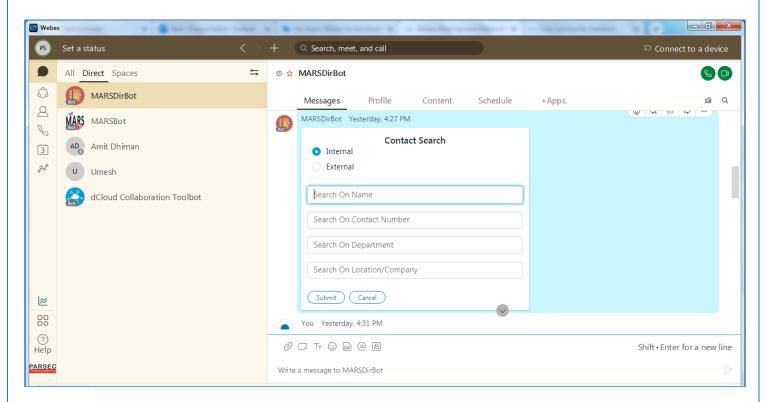

User can search contacts on the basis of multiple filters like Name, Phone No, Mobile No, Company, Department, and Location

Import/upload contact list in the application which can be accessed by enterprise users

Search Internal/External contacts using multiple filters

PARSEC TELESYSTEMS is a "Cisco Preferred Solution Partner" providing off the shelf applications & customized application integration services to clients across the globe in Cisco Enterprise & Cisco Contact Center domain.