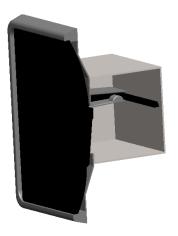

## Touch10 Wall Mount Development

Cisco makes the Touch10 simple to use.

RoomReady makes the Touch10 simple to house by allowing it to live securely tucked into your wall.

We all agree that the best use of technology is in a supporting role. It should always empower collaboration and never be in your way.

Gain more space and feel confident moving the Touch10 from your table to your wall knowing it will be securely held while maintaining Cisco's form and aesthetic.

While the renders are shown in black, RoomReady's Touch10 Wall Mount will hold a complementary white slightly matted finish.