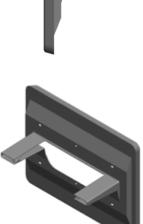

## Touch10 Wall Mount Development

Cisco makes the Touch10 simple to use.

RoomReady makes the Touch10 simple to house by allowing it to live securely tucked into your wall.

We all agree that the best use of technology is in a supporting role. It should always empower collaboration and never be in your way.

Gain more space and feel confident moving the Touch10 from your table to your wall knowing it will be securely held while maintaining Cisco's form and aesthetic.

While the renders are shown in black, RoomReady's Touch10 Wall Mount will hold a complementary white slightly matted finish.