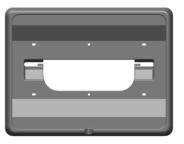

## Touch10 Wall Mount Development

Cisco makes the Touch10 simple to use.

RoomReady makes the Touch10 simple to house by allowing it to live securely tucked into your wall.

We all agree that the best use of technology is in a supporting role. It should always empower collaboration and never be in your way.

Gain more space and feel confident moving the Touch10 from your table to your wall knowing it will be securely held while maintaining Cisco's form and aesthetic.

While the renders are shown in black, RoomReady's Touch10 Wall Mount will hold a complementary white slightly matted finish.