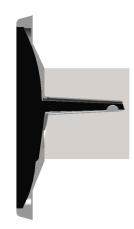

## Touch10 Wall Mount Development

Cisco makes the Touch10 simple to use.

RoomReady makes the Touch10 simple to house by allowing it to live securely tucked into your wall.

We all agree that the best use of technology is in a supporting role. It should always empower collaboration and never be in your way.

Gain more space and feel confident moving the Touch10 from your table to your wall knowing it will be securely held while maintaining Cisco's form and aesthetic.

While the renders are shown in black, RoomReady's Touch10 Wall Mount will hold a complementary white slightly matted finish.