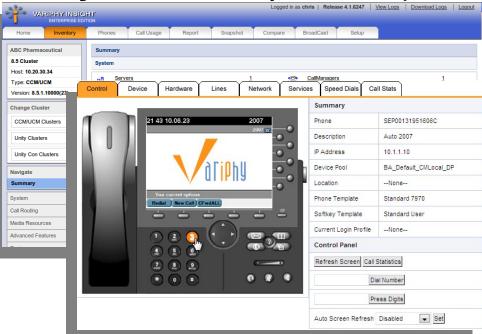

### Need a simpler way to manage your Unified Communications?

• Use Remote Phone Control to Promptly Resolve Trouble Tickets and/or Confirm User Issues.

#### Here are some things that Variphy Insight will accomplish: Remote Phone Control:

• View, validate, and fix IP phone errors without dispatching precious technical resources