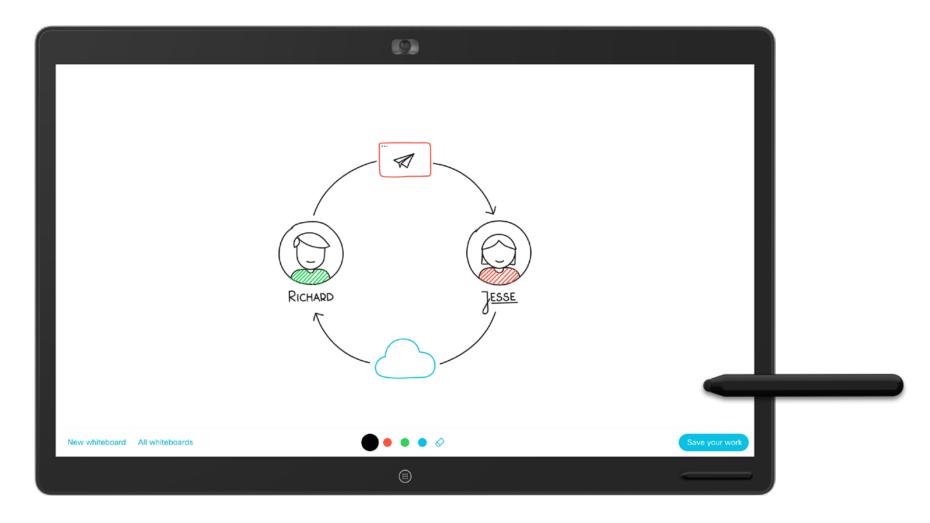

nt, agile collaboration is made easy









# Intuitive workplace mobility

















# Typical Uses Wireless Sharing of Content Access pre-shared content Whiteboard & Annotate Documents Audio and video calling Transition of meetings from room to mobile devices

#### Webex Board 70"



#### Webex Board 55"



- 4kp60 lens 86° field of view
- Best View up to 26 feet
- Intelligent beamforming 12 element microphone array up to 26 feet
- 4K Edge LED LCD
- Capacitive touch
- Integrated voice optimized speakers
- For huddle rooms with 2-6 people











Q&A





# Webex Board Walkthrough





### Meet Cisco Webex Board

Engaging employees both in the room and across the Webex cloud platform



# The Home Screen











# Share Screen











# Annotaate











# Whiteboard





## Save Your Work











# Call











# Join a Webex Meeting

Webex meeting:

Q 123456789@meetbhp.webex.com

Personal Meeting Room

Q username@meetbhp.webex.com



# Pair to a Space











# Share a Whiteboard







# CISCO

ciscosimple.com