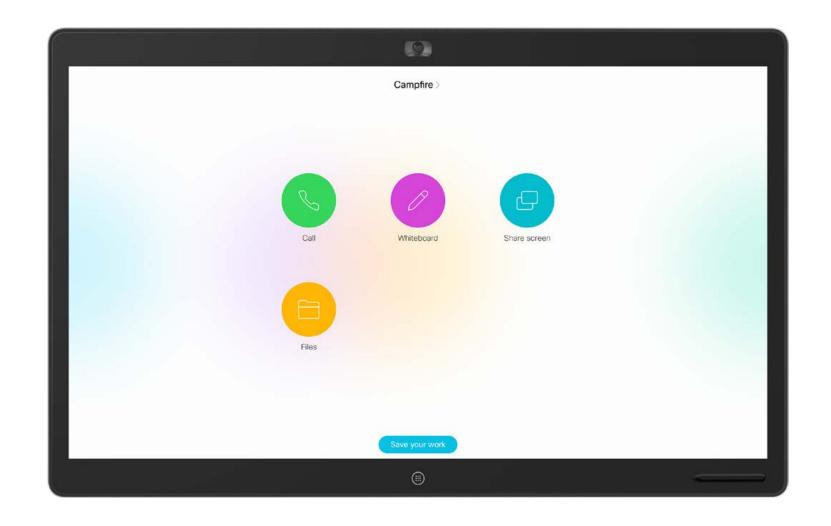

is made easy









# Intuitive workplace mobility

















# Typical Uses Wireless Sharing of Content Access pre-shared content Whiteboard & Annotate Documents Audio and video calling Transition of meetings from room to mobile devices

#### Webex Board 70"



#### Webex Board 55"



- 4kp60 lens 86° field of view
- Best View up to 26 feet
- Intelligent beamforming 12 element microphone array up to 26 feet
- 4K Edge LED LCD
- Capacitive touch
- Integrated voice optimized speakers
- For huddle rooms with 2-6 people











Q&A





# Webex Board Walkthrough





### Meet Cisco Webex Board

Engaging employees both in the room and across the Webex cloud platform



# The Home Screen











# Share Screen











# Annotaate











# Whiteboard





## Save Your Work











# Call











# Join a Webex Meeting

Webex meeting:

Q 123456789@meetbhp.webex.com

Personal Meeting Room

Q username@meetbhp.webex.com



# Pair to a Space











# Share a Whiteboard







# CISCO

ciscosimple.com