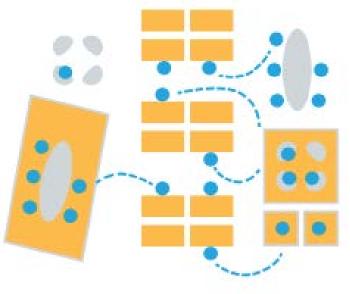

# From individual productivity . . .

# 10 - 30% of rooms enabled with content sharing & video

- 'Cubes' of assigned seating
- Designed for static roles and rigid processes
- Meeting space is limited and book-only
- Very few 'stop and drop' areas
- Work happens at the desk
- Meetings are highly scheduled
- Little ad-hoc collaboration

## . . . to enabling teams.

70% Collaborative 30% Individual

#### 80% + Pervasive collaboration technology

- Unassigned seats
- Teams in neighborhoods
- Meeting spaces are ample, some without booking
- ✓ Audio Privacy rooms and 'stop and drop' areas are always available without booking
- Work happens throughout the space in open areas
- In-the moment, agile collaboration is made easy