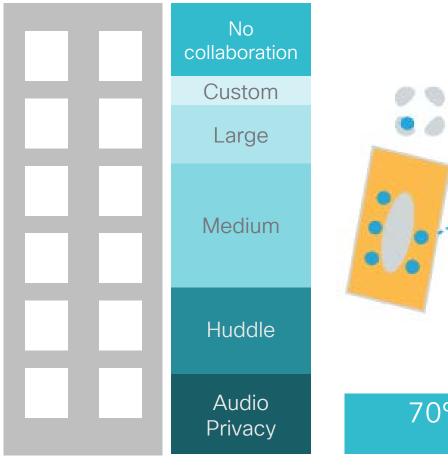

# 10 - 30% of rooms enabled with content sharing & video

- 'Cubes' of assigned seating
- Designed for static roles and rigid processes
- Meeting space is limited and book-only
- Very few 'stop and drop' areas
- Work happens at the desk
- Meetings are highly scheduled
- Little ad-hoc collaboration

## . . . to enabling teams.

70% Collaborative 30% Individual

#### 80% + Pervasive collaboration technology

- Unassigned seats
- Teams in neighborhoods
- Meeting spaces are ample, some without booking
- ✓ Audio Privacy rooms and 'stop and drop' areas are always available without booking
- Work happens throughout the space in open areas
- In-the moment, agile collaboration is made easy