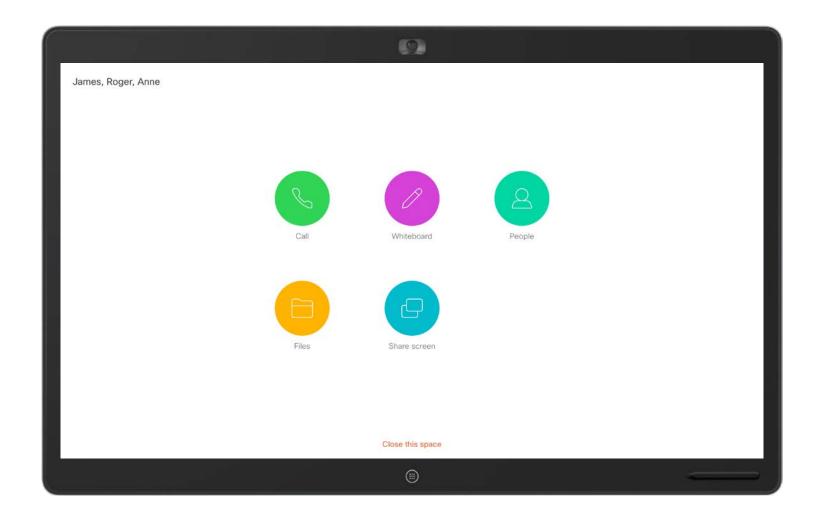

udio and video calling Transition of meetings from room to mobile devices

#### Webex Board 70"



#### Webex Board 55"



- 4kp60 lens 86° field of view
- Best View up to 26 feet
- Intelligent beamforming 12 element microphone array up to 26 feet
- 4K Edge LED LCD
- Capacitive touch
- Integrated voice optimized speakers
- For huddle rooms with 2-6 people











Q&A





# Webex Board Walkthrough





### Meet Cisco Webex Board

Engaging employees both in the room and across the Webex cloud platform



# The Home Screen











# Share Screen











# Annotaate











# Whiteboard





## Save Your Work











# Call











# Join a Webex Meeting

Webex meeting:

Q 123456789@meetbhp.webex.com

Personal Meeting Room

Q username@meetbhp.webex.com



# Pair to a Space











# Share a Whiteboard







# CISCO

ciscosimple.com