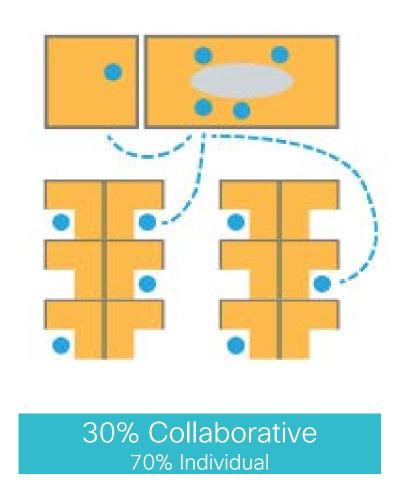

## . . . to enabling teams.

70% Collaborative 30% Individual

#### 80% + Pervasive collaboration technology

- Unassigned seats
- Teams in neighborhoods
- Meeting spaces are ample, some without booking
- ✓ Audio Privacy rooms and 'stop and drop' areas are always available without booking
- Work happens throughout the space in open areas
- In-the moment, agile collaboration is made easy