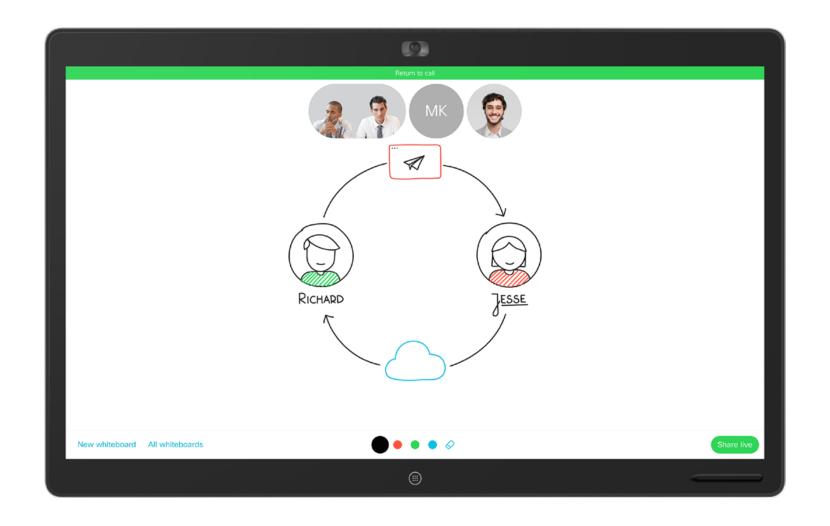

n of meetings from room to mobile devices

#### Webex Board 70"



#### Webex Board 55"



- 4kp60 lens 86° field of view
- Best View up to 26 feet
- Intelligent beamforming 12 element microphone array up to 26 feet
- 4K Edge LED LCD
- Capacitive touch
- Integrated voice optimized speakers
- For huddle rooms with 2-6 people











Q&A





# Webex Board Walkthrough





### Meet Cisco Webex Board

Engaging employees both in the room and across the Webex cloud platform



# The Home Screen











# Share Screen











# Annotaate











# Whiteboard





## Save Your Work











# Call











# Join a Webex Meeting

Webex meeting:

Q 123456789@meetbhp.webex.com

Personal Meeting Room

Q username@meetbhp.webex.com



# Pair to a Space











# Share a Whiteboard







# CISCO

ciscosimple.com