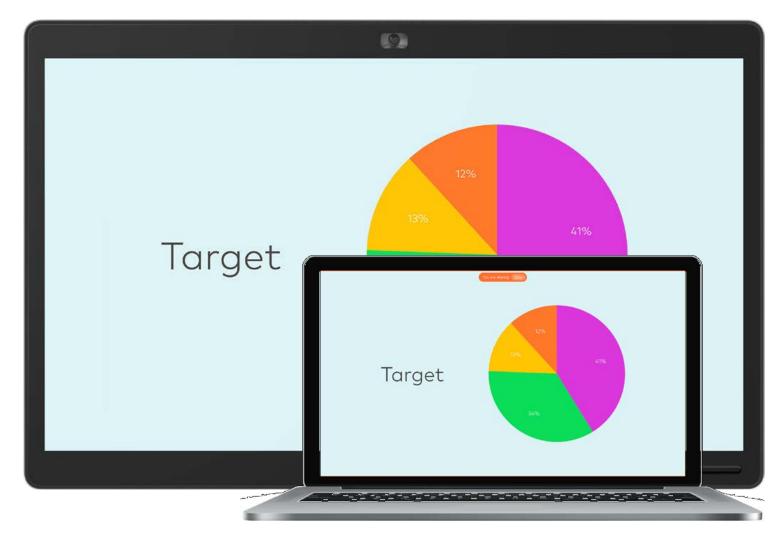

hroughout the space in open areas
- In-the moment, agile collaboration is made easy









# Intuitive workplace mobility

















# Typical Uses Wireless Sharing of Content Access pre-shared content Whiteboard & Annotate Documents Audio and video calling Transition of meetings from room to mobile devices

#### Webex Board 70"



#### Webex Board 55"



- 4kp60 lens 86° field of view
- Best View up to 26 feet
- Intelligent beamforming 12 element microphone array up to 26 feet
- 4K Edge LED LCD
- Capacitive touch
- Integrated voice optimized speakers
- For huddle rooms with 2-6 people











Q&A





# Webex Board Walkthrough





### Meet Cisco Webex Board

Engaging employees both in the room and across the Webex cloud platform



# The Home Screen











# Share Screen











# Annotaate











# Whiteboard





## Save Your Work











# Call











# Join a Webex Meeting

Webex meeting:

Q 123456789@meetbhp.webex.com

Personal Meeting Room

Q username@meetbhp.webex.com



# Pair to a Space











# Share a Whiteboard







# CISCO

ciscosimple.com