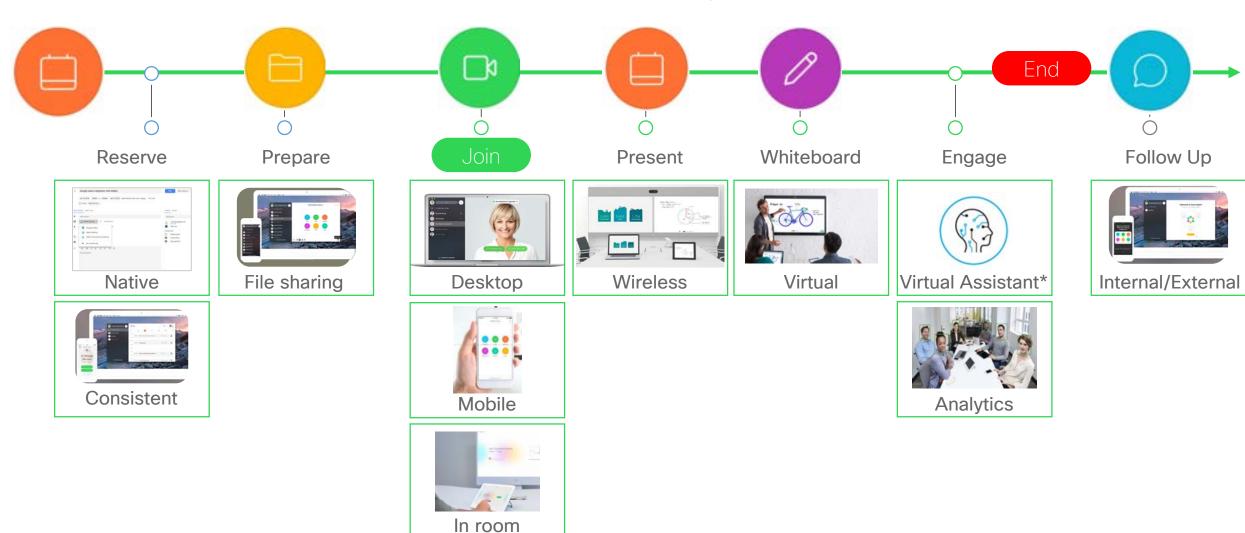

# Intuitive workplace mobility

# Typical Uses Wireless Sharing of Content Access pre-shared content Whiteboard & Annotate Documents Audio and video calling Transition of meetings from room to mobile devices