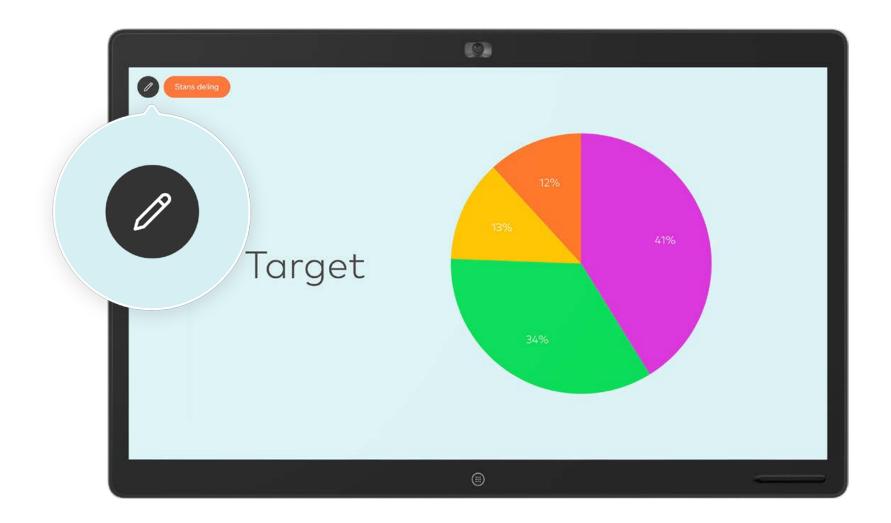

open areas
- In-the moment, agile collaboration is made easy









# Intuitive workplace mobility

















# Typical Uses Wireless Sharing of Content Access pre-shared content Whiteboard & Annotate Documents Audio and video calling Transition of meetings from room to mobile devices

#### Webex Board 70"



#### Webex Board 55"



- 4kp60 lens 86° field of view
- Best View up to 26 feet
- Intelligent beamforming 12 element microphone array up to 26 feet
- 4K Edge LED LCD
- Capacitive touch
- Integrated voice optimized speakers
- For huddle rooms with 2-6 people











Q&A





# Webex Board Walkthrough





### Meet Cisco Webex Board

Engaging employees both in the room and across the Webex cloud platform



# The Home Screen











# Share Screen











# Annotaate











# Whiteboard





## Save Your Work











# Call











# Join a Webex Meeting

Webex meeting:

Q 123456789@meetbhp.webex.com

Personal Meeting Room

Q username@meetbhp.webex.com



# Pair to a Space











# Share a Whiteboard







# CISCO

ciscosimple.com