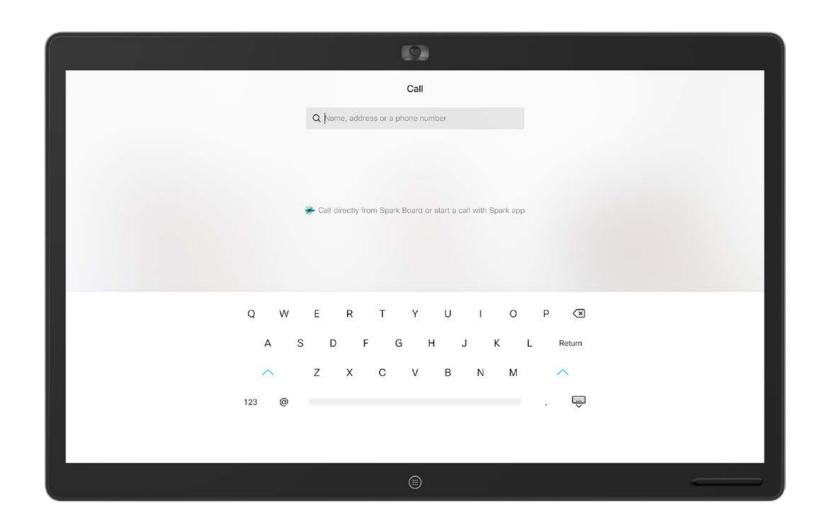

# Call

# Join a Webex Meeting

Webex meeting:

Q 123456789@meetbhp.webex.com

Personal Meeting Room

Q username@meetbhp.webex.com